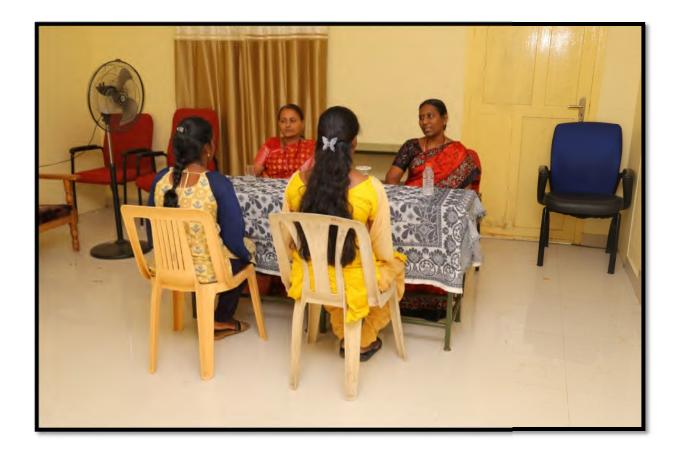

### SRI KALISWARI COLLEGE (AUTONOMOUS)

Individual Counselling given by Hr.S.Selvarani Manoharan, M.Sc. (Psy), Psychologist, Beauty Manas Centre, Sivakasi