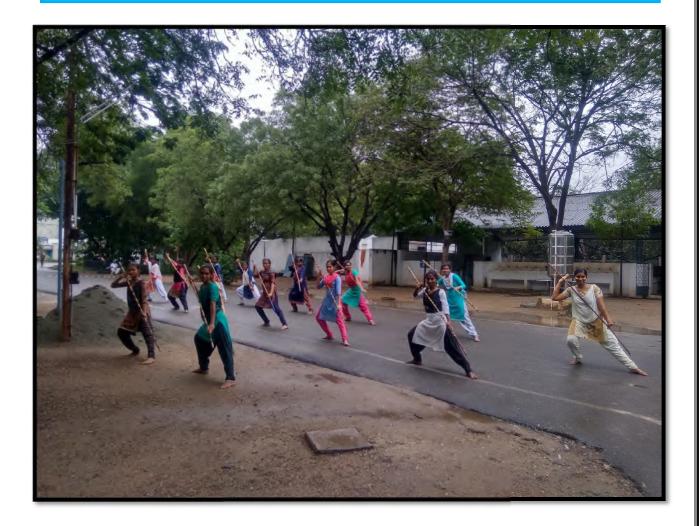

#### **Empowering Women via Campus Silambam Training**

#### SRI KALISWARI COLLEGE (AUTONOMOUS)

Students Participated in District Level Silambam Championship organized by World Silambam Association on 26.02.2023