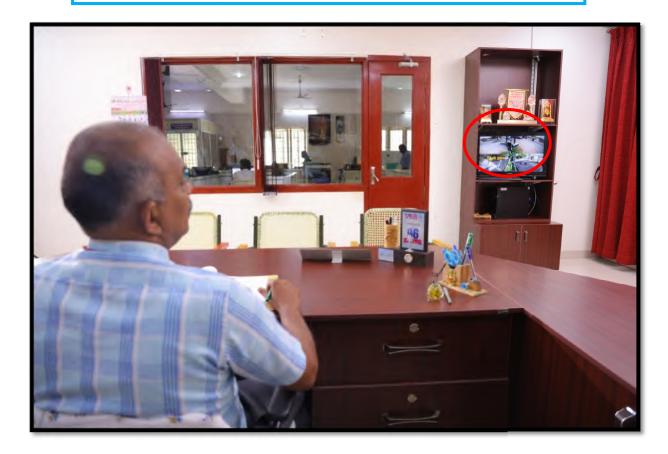

## The Principal Monitors Security Camera Views from Various Locations on Campus

**NAAC IV CYCLE** 