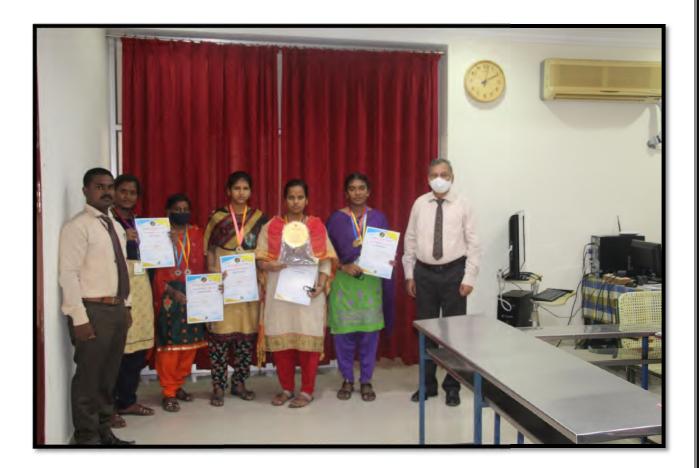

## SRI KALISWARI COLLEGE (AUTONOMOUS) NAAC IV CYCLE

Prizes Won by Students in State Level Silambam Championship organized by LEE Martial Arts Sports Academy on 10.10.2021