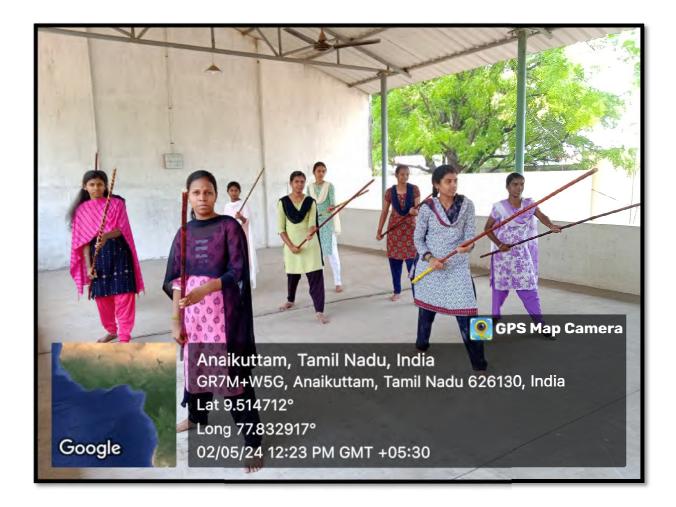

#### **Empowering Women via Campus Silambam Training**

#### SRI KALISWARI COLLEGE (AUTONOMOUS)

Students Participated in District Level Silambam Championship organized by World Silambam Association on 26.02.2023