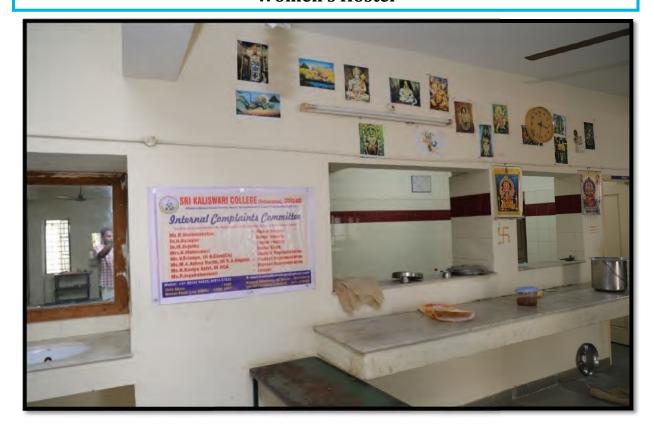

#### **Internal Complaint Committee**

Internal Complaint Committee Helpline Number for Women in the Rest Room

# Internal Complaint Committee Helpline Number for Women in the Women's Hostel