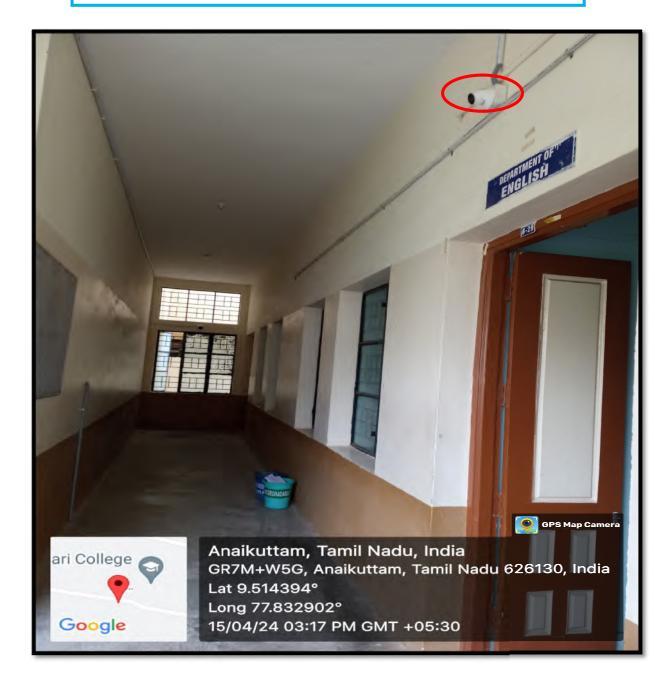

#### SRI KALISWARI COLLEGE (AUTONOMOUS)



## 7.1.1. Institution has initiated the Gender Audit and measures for the promotion of Gender Equity

**Safety and Security** 

170 CCTV Surveillance Cameras Ensuring Safety

**CCTV Camera in the Ground Floor** 



**NAAC IV CYCLE** 



#### **CCTV Camera in the First Floor**





#### **CCTV Camera in the Second Floor**



#### NAAC IV CYCLE



#### **CCTV Camera in the Third Floor**



## SRI KALISWARI COLLEGE (AUTONOMOUS) NAAC IV CYCLE



#### **CCTV Camera in the Entrance**





## The Principal Monitors Security Camera Views from Various Locations on Campus



**NAAC IV CYCLE** 



#### 24 x 7 Security Guards in Campus and Hostels

#### **Security Guards in the College Entrance**



### NAAC IV CYCLE



Security Guards at the Entrance of the Women's Hostel



#### NAAC IV CYCLE



#### Security Guards at the Entrance of the Men's Hostel





#### **Internal Complaint Committee**

Internal Complaint Committee Helpline Number for Women in the Rest Room





# Internal Complaint Committee Helpline Number for Women in the Women's Hostel



#### **NAAC IV CYCLE**



#### Student's Counselling Room in the Ca