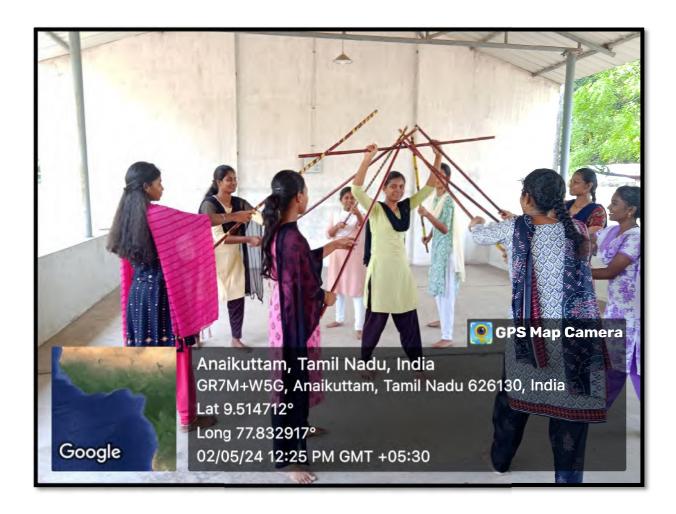

#### **Empowering Women via Campus Silambam Training**

#### SRI KALISWARI COLLEGE (AUTONOMOUS)

Students Participated in District Level Silambam Championship organized by World Silambam Association on 26.02.2023