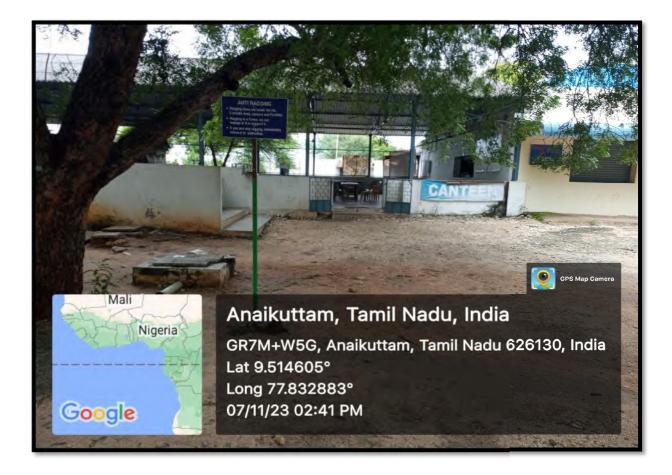

#### **Promoting Anti-Ragging Awareness**

Anti-Ragging Awareness Promoted through Display Board in Front of Admin Block

#### SRI KALISWARI COLLEGE (AUTONOMOUS)

## Anti-Ragging Awareness Promoted through Display Board in Front of Canteen

**NAAC IV CYCLE** 

Ragging Prohibited: Announcement via Display Board in First Floor