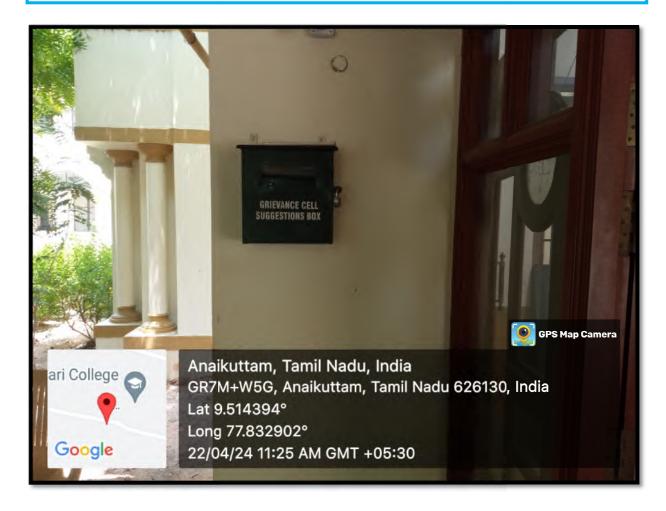

#### **Grievance Box in the Campus**

Grievance Box in the College Campus: Providing Students with a Platform to Submit Complaints, Suggestions, and Feedback

## SRI KALISWARI COLLEGE (AUTONOMOUS)

Grievance Box in the College Campus: Providing a platform to Submit Complaints, Suggestions, and Feedback