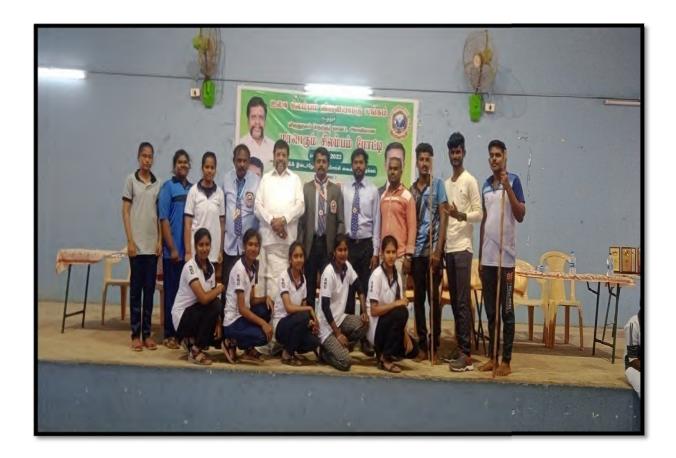

#### SRI KALISWARI COLLEGE (AUTONOMOUS)

Students Participated in District Level Silambam Championship organized by World Silambam Association on 26.02.2023