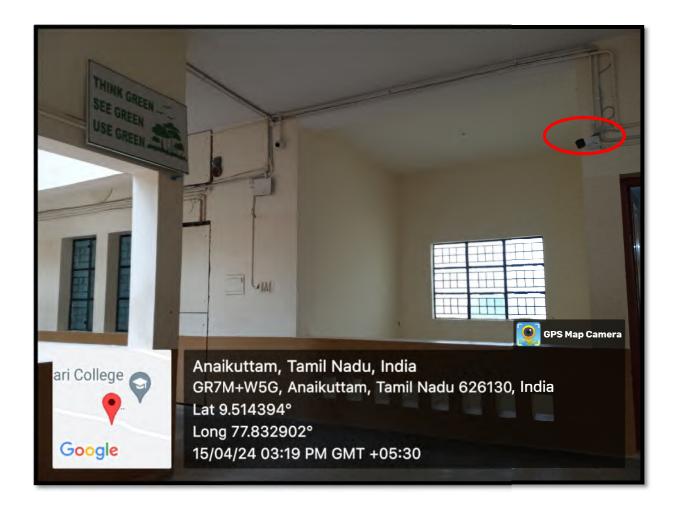

#### SRI KALISWARI COLLEGE (AUTONOMOUS)



## 7.1.1. Institution has initiated the Gender Audit and measures for the promotion of Gender Equity

**Safety and Security** 

170 CCTV Surveillance Cameras Ensuring Safety

**CCTV Camera in the Ground Floor** 



**NAAC IV CYCLE** 



#### **CCTV Camera in the First Floor**





#### **CCTV Camera in the Second Floor**



#### NAAC IV CYCLE



#### **CCTV Camera in the Third Floor**



## SRI KALISWARI COLLEGE (AUTONOMOUS) NAAC IV CYCLE



#### **CCTV Camera in the Entrance**





## The Principal Monitors Security Camera Views from Various Locations on Campus



**NAAC IV CYCLE** 



#### 24 x 7 Security Guards in Campus and Hostels

#### **Security Guards in the College Entrance**



### NAAC IV CYCLE



Security Guards at the Entrance of the Women's Hostel



#### NAAC IV CYCLE



#### Security Guards at the Entrance of the Men's Hostel





#### **Internal Complaint Committee**

Internal Complaint Committee Helpline Number for Women in the Rest Room





# Internal Complaint Committee Helpline Number for Women in the Women's Hostel



#### **NAAC IV CYCLE*