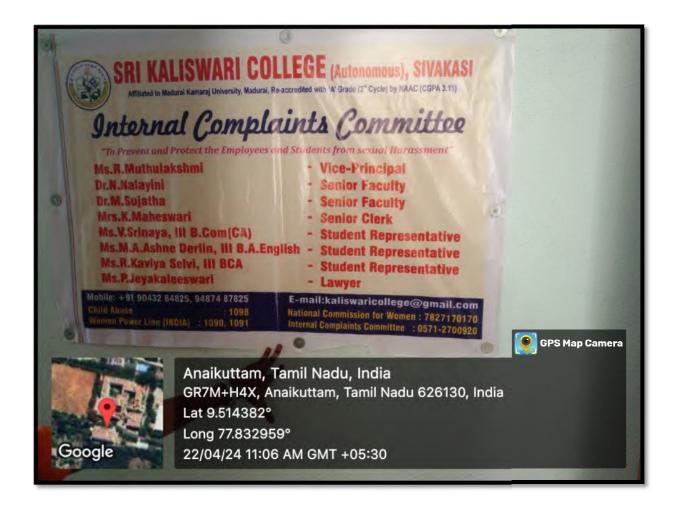

#### **Internal Complaint Committee**

Internal Complaint Committee Helpline Number for Women in the Rest Room

# Internal Complaint Committee Helpline Number for Women in the Women's Hostel