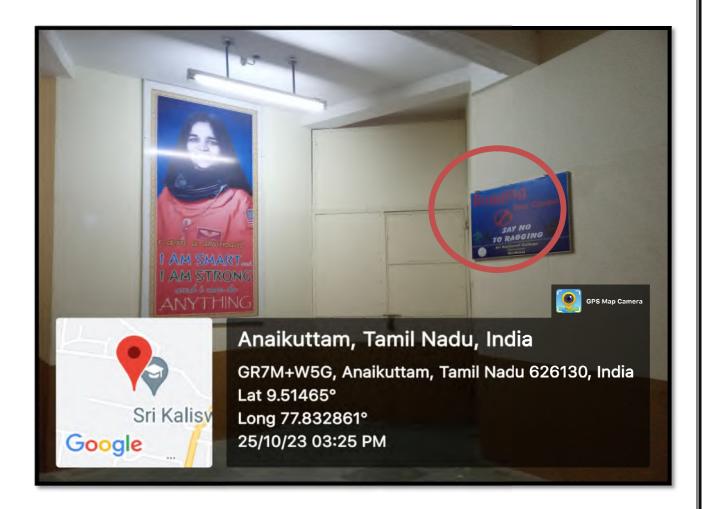

## Anti-Ragging Awareness Promoted through Display Board in Front of Canteen

**NAAC IV CYCLE** 

Ragging Prohibited: Announcement via Display Board in First Floor