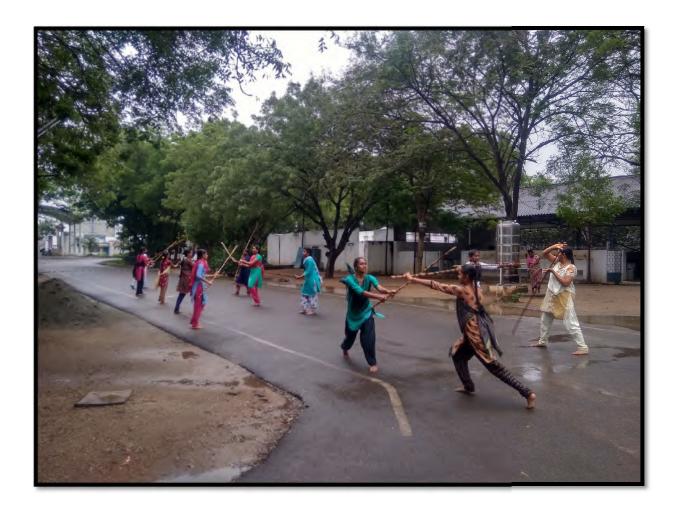

#### **Empowering Women via Campus Silambam Training**

#### SRI KALISWARI COLLEGE (AUTONOMOUS)

Students Participated in District Level Silambam Championship organized by World Silambam Association on 26.02.2023